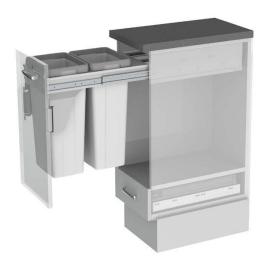

## **Trash Bin Double**

## Model: HW-TB350-18L

Desc: Trash Bin Double Fit Size: 312-318(W) X 506(D) X 470(H)MM Color: One White & One Grey Capacity:: 18L x 2 Cabinet Size: 350mm Product Features: • Clip-on Bag Holder

- Concealed Bag Liners
- Easily Removable Bins
- Integrated Bin Handle
- Full Extension Soft-close Slides
- Large & Study Bins
- Door Mount Bracket
- Kit includes: Soft-Close Concealed Slides