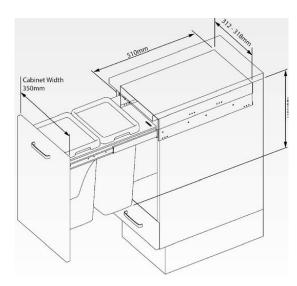

## **Trash Bin Double**

## Model: HW-TB350-18L

Desc: Trash Bin Double Fit Size: 312-318(W) X 506(D) X 470(H)MM Color: One White & One Grey Capacity:: 18L x 2 Cabinet Size: 350mm Product Features: • Clip-on Bag Holder

- Concealed Bag Liners
- Easily Removable Bins
- Integrated Bin Handle
- Full Extension Soft-close Slides
- Large & Study Bins
- Door Mount Bracket
- Kit includes: Soft-Close Concealed Slides